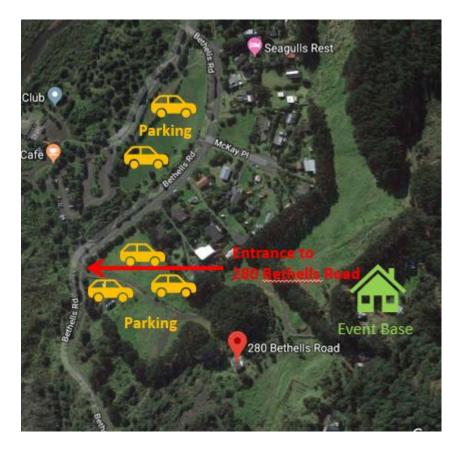

## **DRIVING DIRECTIONS**

From Auckland Central. Drive time is approx. **45 minutes** but give yourself a little extra time if you aren't familiar with the area.

- Follow the North Western Motorway (SH16) for approx. 13km to Lincoln Road off ramp, exit 16.
- Turn left onto Lincoln Road and proceed to the traffic light where you turn right onto Universal Drive.
- Continue for approx. 4km until you come to a roundabout, take the 2nd exit onto Swanson Road
- Continue on Swanson Road and the road you are on will become Scenic Drive.
- Continue on Scenic Drive for approx. 3km then turn right onto Te Henga Road.
- Continue on Te Henga Road for approx. 4km and the road you are on will become Bethells Road.
- Follow the Event Parking signage from here and our parking marshals will assist you.

## **EVENT BASE**

We have a beautiful pine tree encased event base on private land at 280-282 Bethells Road. This is approx. 600m walk from the parking area so bring everything you need with you from the car and you can leave anything not required on your run with us at the Gear Tent.

**NOTE:** Please drive slowly when entering the Bethells area, there are a number of families and kids around.